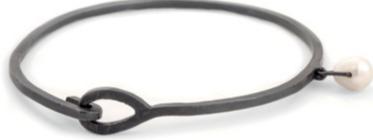

## STACKABILITY AND DETAILS

ALL ITEMS ARE FULLY HANDCRAFTED AND HAVE NO 100% SIMILAR COPY

XXV [PNINA]

oxidized sterling silver bracelet adorned with natural pearl weight in silver [±9 g] sizes [universal] [pnina] means [pearl] – is a symbol of internal depth and purity