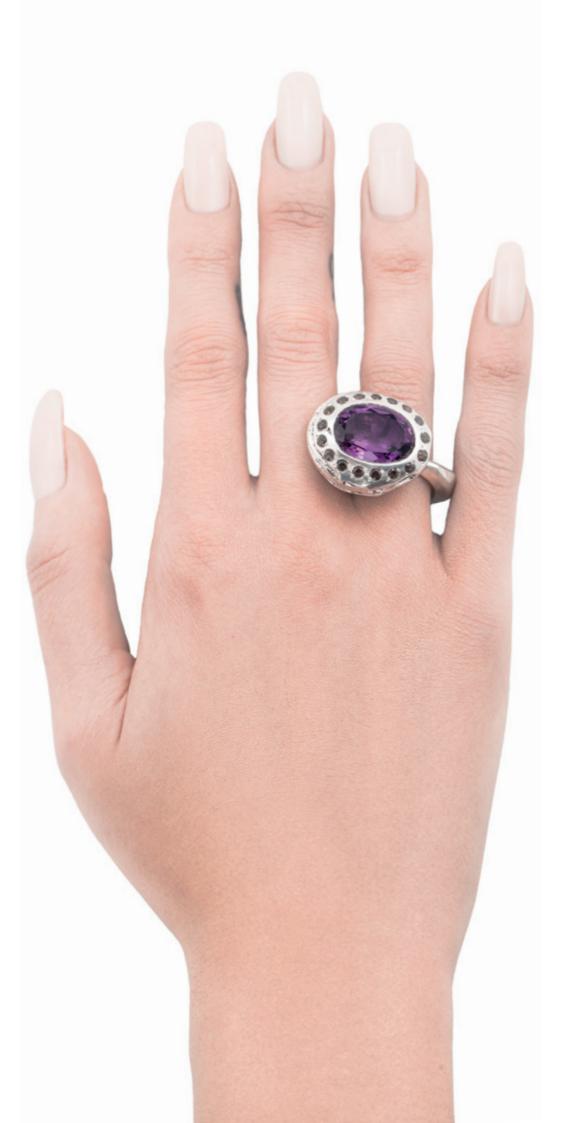

ATTRACTORS XXV

sterling silver ring with 11,3-carat purple amethyst in oval cut dotted with 2,7-carats of round rauchtopazes weight in silver [±28 g] sizes [xs | s | m | I | xl] [iska] means [sight] – is about intuition and beauty of mind