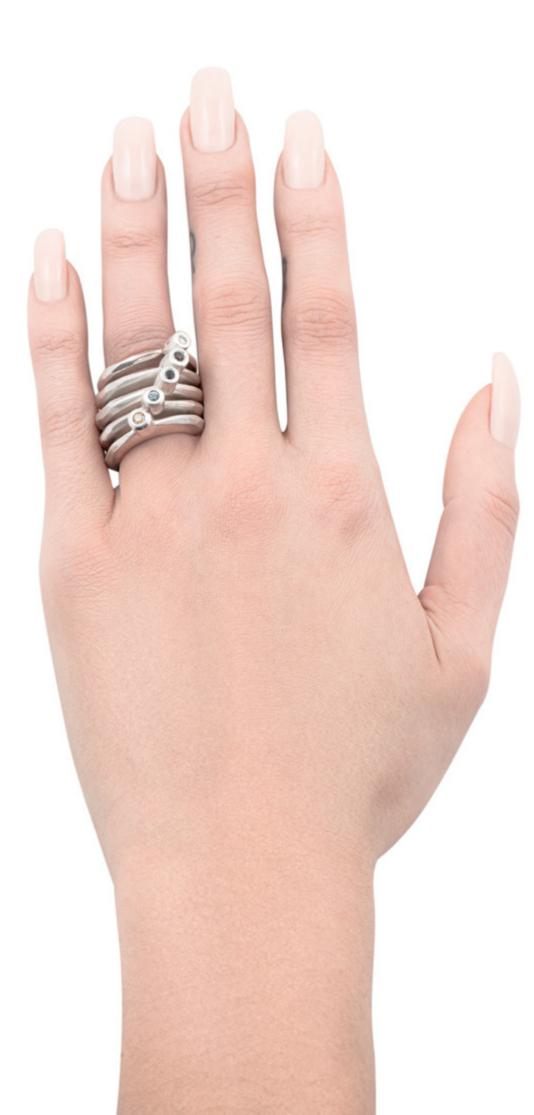

sterling silver ring with 0,13-carat rauchtopaz in round cut weight in silver [±8 g] sizes [xs | s | m | l | xl] [beila] means [beauty] – is a symbol of beauty of internal and external

ITEMS OF SERIES [BEILA] [ISKA] [KEILA] [IRIT] [KARMEL] [ATARA] ARE STACKABLE