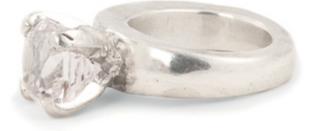

oxidized and polished sterling silver ring with 2,87-carat white sapphire in round brilliant cut weight in silver [±14 g] sizes [xs | s | m | | xl] [bruria] means [chosen by God] – combines beauty and force of first female sage