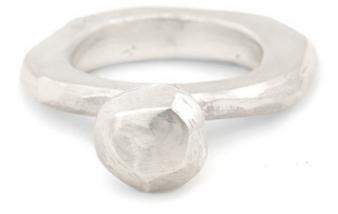

oxidized and polished sterling silver unisex ring with orb weight in silver [±9 g] sizes [xs | s | m | l | xl] [karmel] means [mountain karmel] – symbol of unbending pride

sterling silver unisex ring with orb weight in silver [±6 g] sizes [xs | s | m | l | xl] [karmel] means [mountain karmel] – symbol of unbending pride