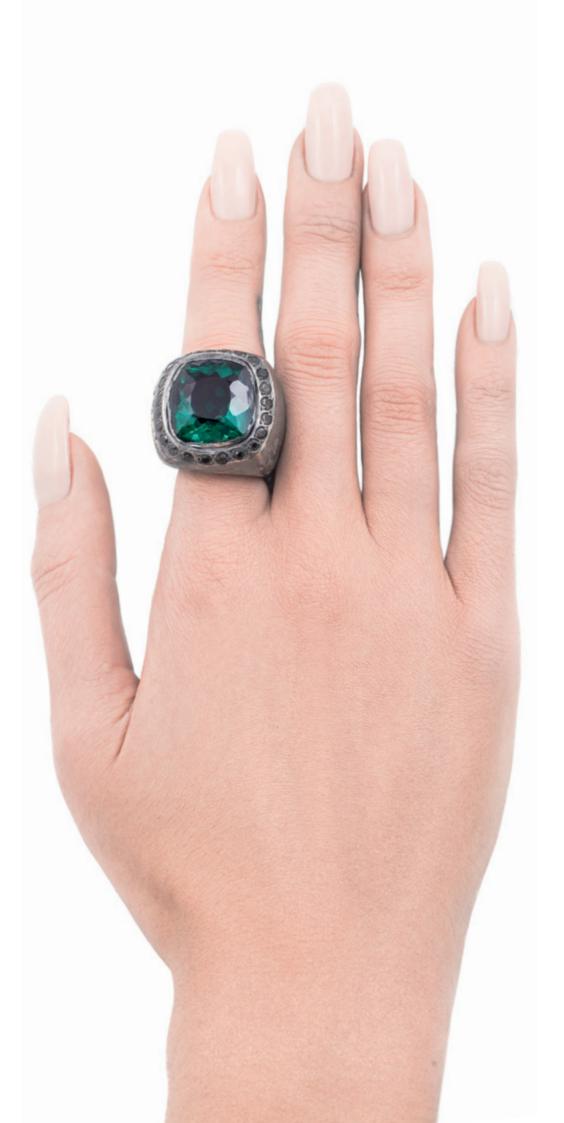

ATTRACTORS XXV

oxidized sterling silver ring with 24,5-carat aquamarine quartz in cushion cut dotted with 3-carats of round rauchtopazes weight in silver [±16 g] sizes [xs | s | m | I | xl] [zogara] means [shine] - symbol of human supremacy over all material