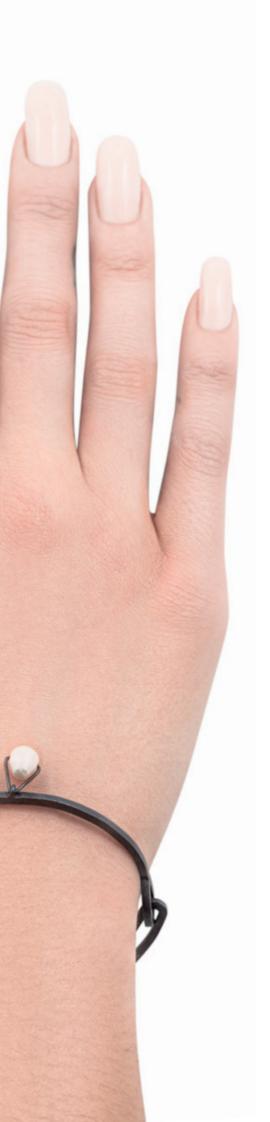

## STACKABILITY AND DETAILS

ALL ITEMS ARE FULLY HANDCRAFTED AND HAVE NO 100% SIMILAR COPY

XXV [PNINA]

oxidized sterling silver bracelet adorned with natural pearl weight in silver [±9 g] sizes [universal] [pnina] means [pearl] – is a symbol of internal depth and purity