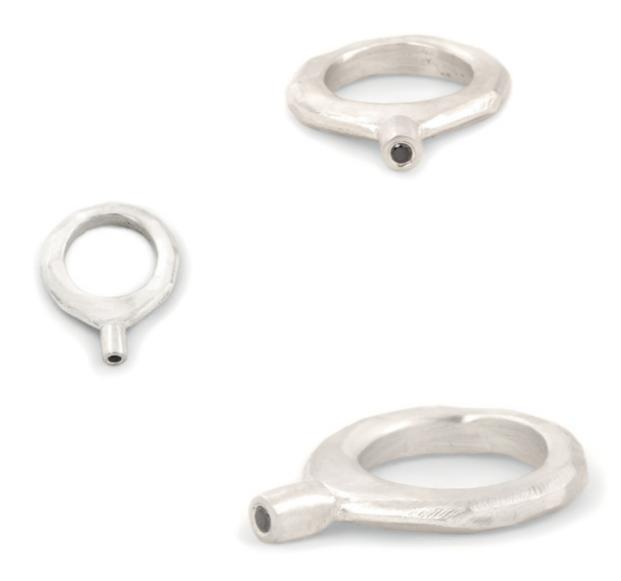

ATTRACTORS XXV

oxidized and polished sterling silver ring dotted with with 1,45-carats of round white and black zircons weight in silver [±15 g] sizes [xs | s | m | I | xl] [keren] means [ray] is about energy flow