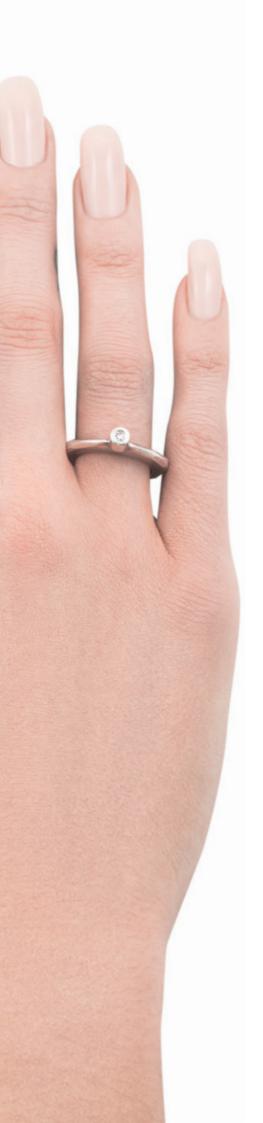

ATTRACTORS XXV

oxidized and polished sterling silver ring dotted with with 1,45-carats of round white and black zircons weight in silver [±15 g] sizes [xs | s | m | I | xl] [keren] means [ray] is about energy flow