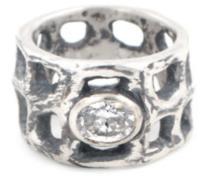

oxidized and polished sterling silver ring with 2,87-carat white sapphire in round brilliant cut weight in silver [±14 g] sizes [xs | s | m | | xl] [bruria] means [chosen by God] – combines beauty and force of first female sage