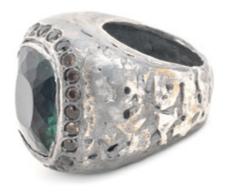

ATTRACTORS XXV

oxidized sterling silver ring with 24,5-carat aquamarine quartz in cushion cut dotted with 3-carats of round rauchtopazes weight in silver [±16 g] sizes [xs | s | m | I | xl] [zogara] means [shine] - symbol of human supremacy over all material