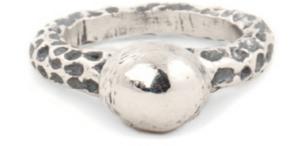

oxidized and polished sterling silver unisex ring with orb weight in silver [±9 g] sizes [xs | s | m | l | xl] [karmel] means [mountain karmel] – symbol of unbending pride

sterling silver unisex ring with orb weight in silver [±6 g] sizes [xs | s | m | l | xl] [karmel] means [mountain karmel] – symbol of unbending pride