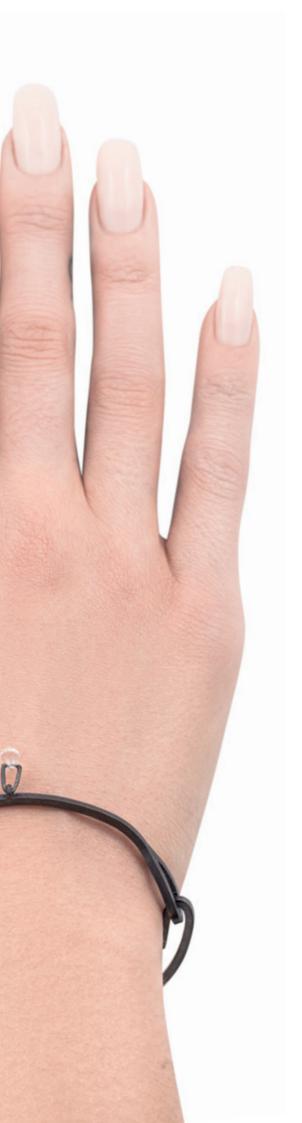

oxidized sterling silver bracelet adorned with 1-carat white sapphire in briolette cut weight in silver [±9 g] sizes [universal] [tal] means [dew] – is a symbol of invisible magic in our lives

XXV [AVI]