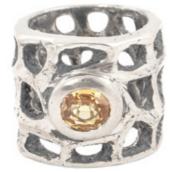

XXV [IDIT]

oxidized and polished sterling silver unisex ring with 1,5-carat black moissanite in round brilliant cut weight in silver [±21 g] sizes [xs | s | m | l | xl] [idit] means [chosen] – symbol of the path to the goal