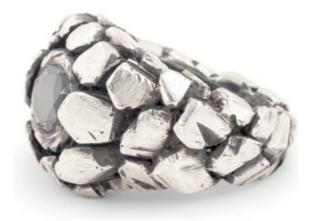

ATTRACTORS XXV

XXV [BERL]

XXV [berl] oxidized and polished sterling silver unisex ring with 1,5-carat black moissanite in round brilliant cut weight in silver [±30 g] sizes [xs | s | m | | xl] [berl] means [bear] – inspired by power of adamant warrior