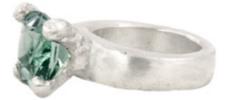

ATTRACTORS XXV

oxidized sterling silver ring with 24,5-carat aquamarine quartz in cushion cut dotted with 3-carats of round rauchtopazes weight in silver [±16 g] sizes [xs | s | m | I | xl] [zogara] means [shine] - symbol of human supremacy over all material