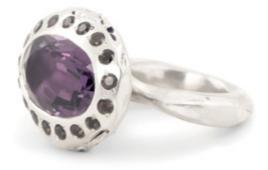

ATTRACTORS XXV

sterling silver ring with 11,3-carat purple amethyst in oval cut dotted with 2,7-carats of round rauchtopazes weight in silver [±28 g] sizes [xs | s | m | I | xl] [iska] means [sight] – is about intuition and beauty of mind