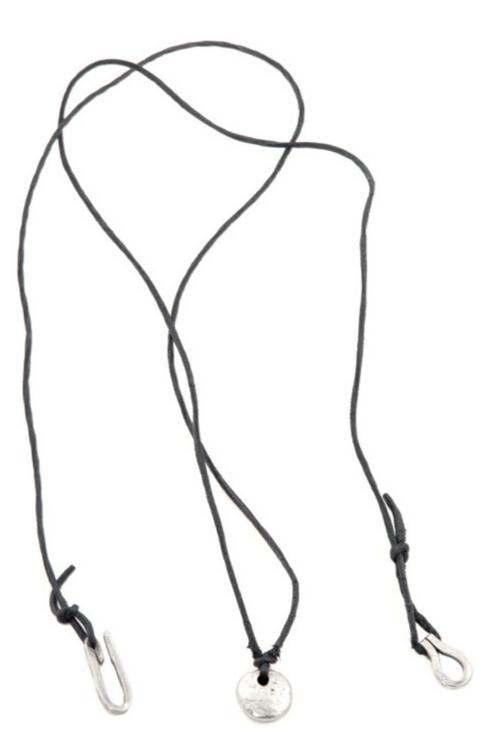

leather and sterling silver unisex bracelet weight in silver [±8 g] sizes [universal] [avi] means [father] – is a symbol of defence

leather and sterling silver unisex bracelet adorned with big silver drop weight in silver [±13 g] sizes [universal] [azriel] means [God is my help] – is a symbol of angels presence in our lives

leather and sterling silver unisex bracelet adorned with small silver drop weight in silver [±8 g] sizes [universal] [azriel] means [God is my help] – is a symbol of angels presence in our lives

PHOTO: MOI SOFISM MODEL: YANA KENZO RETOUCH: KATERINA DYMMOVA MAKE-UP: VITALIA HAIR-DO: JULIA STETS BRAND DESIGN: MNCL concept design studio