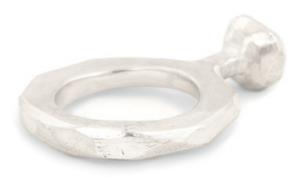

oxidized and polished sterling silver unisex ring with orb weight in silver [±9 g] sizes [xs | s | m | l | xl] [karmel] means [mountain karmel] – symbol of unbending pride

sterling silver unisex ring with orb weight in silver [±6 g] sizes [xs | s | m | l | xl] [karmel] means [mountain karmel] – symbol of unbending pride