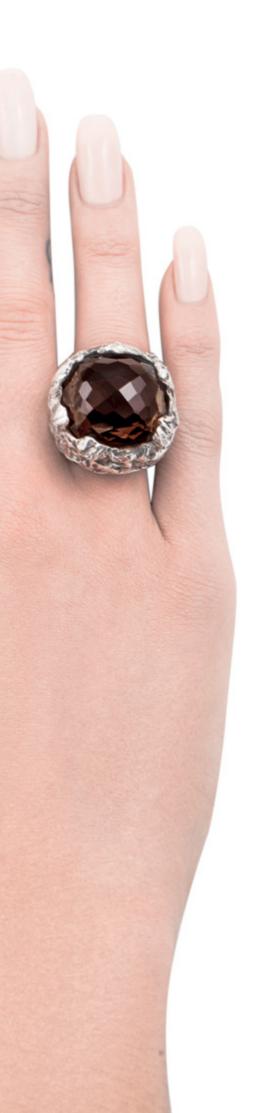

oxidized and polished sterling silver ring with 32-carat rauchtopaz in cushion cut weight in silver [±26 g] sizes [xs | s | m | I | xl] [sheina] means [beauty] – symbol of hidden internal beauty

oxidized and polished sterling silver unisex ring with 7,9-carat royal blue sapphire in oval cut weight in silver [±27 g] sizes [xs | s | m | | | xl] [sigal] means [treasure] – inspired by inscrutability of nature and human soul