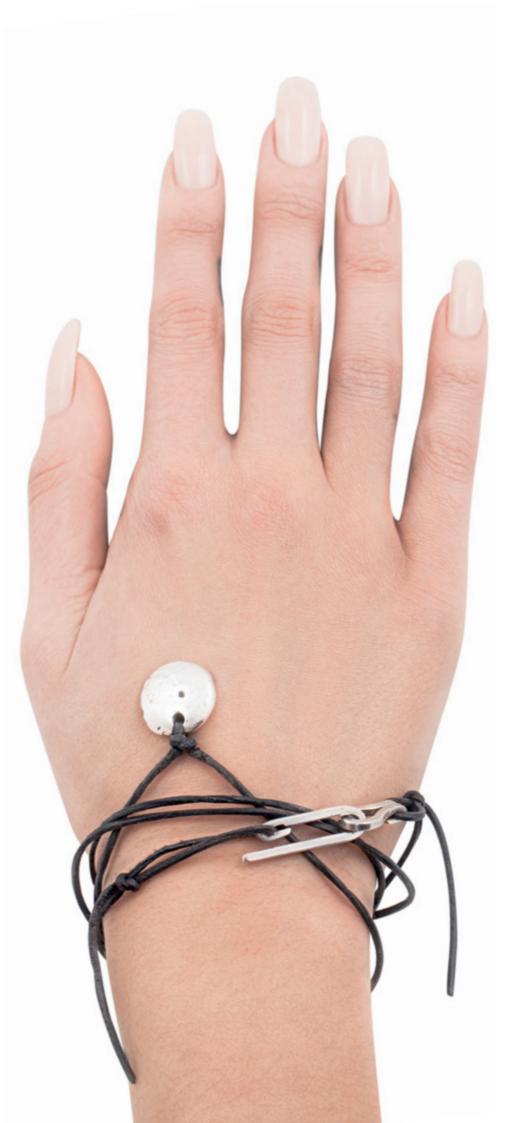

leather and sterling silver unisex bracelet weight in silver [±8 g] sizes [universal] [avi] means [father] – is a symbol of defence

leather and sterling silver unisex bracelet adorned with big silver drop weight in silver [±13 g] sizes [universal] [azriel] means [God is my help] – is a symbol of angels presence in our lives

leather and sterling silver unisex bracelet adorned with small silver drop weight in silver [±8 g] sizes [universal] [azriel] means [God is my help] – is a symbol of angels presence in our lives

PHOTO: MOI SOFISM MODEL: YANA KENZO RETOUCH: KATERINA DYMMOVA MAKE-UP: VITALIA HAIR-DO: JULIA STETS BRAND DESIGN: MNCL concept design studio