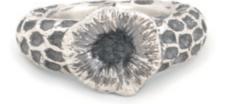

oxidized and polished sterling silver unisex ring with orb weight in silver [±9 g] sizes [xs | s | m | l | xl] [karmel] means [mountain karmel] – symbol of unbending pride

sterling silver unisex ring with orb weight in silver [±6 g] sizes [xs | s | m | l | xl] [karmel] means [mountain karmel] – symbol of unbending pride