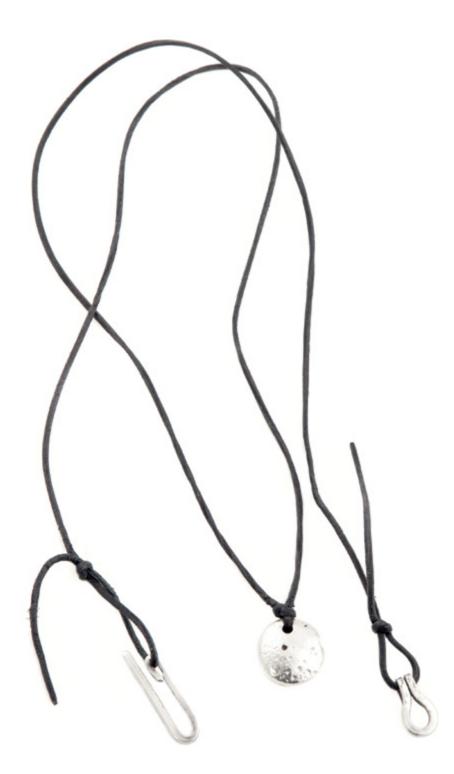

leather and sterling silver unisex bracelet weight in silver [±8 g] sizes [universal] [avi] means [father] – is a symbol of defence

leather and sterling silver unisex bracelet adorned with big silver drop weight in silver [±13 g] sizes [universal] [azriel] means [God is my help] – is a symbol of angels presence in our lives

leather and sterling silver unisex bracelet adorned with small silver drop weight in silver [±8 g] sizes [universal] [azriel] means [God is my help] – is a symbol of angels presence in our lives

PHOTO: MOI SOFISM MODEL: YANA KENZO RETOUCH: KATERINA DYMMOVA MAKE-UP: VITALIA HAIR-DO: JULIA STETS BRAND DESIGN: MNCL concept design studio