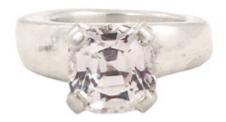

ATTRACTORS XXV

sterling silver ring with 9,2-carat white sapphire in princess brilliant cut weight in silver [±17 g] sizes [xs | s | m | l | xl] [atara] means [crown] – inspired by ascendance of beauty