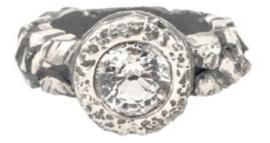

oxidized and polished sterling silver ring with 2,87-carat white sapphire in round brilliant cut weight in silver [±14 g] sizes [xs | s | m | | xl] [bruria] means [chosen by God] – combines beauty and force of first female sage