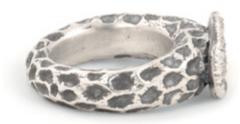

XXV [IRIT ROUGH]

oxidized and polished sterling silver unisex ring weight in silver [±15 g] sizes [xs | s | m | | xl] [irit] means [flower] – is about tenderness and roughness

XXV [IRIT SMOOTH]

sterling silver unisex ring weight in silver [±15 g] sizes [xs | s | m | l | xl] [irit] means [flower] – is about tenderness and roughness