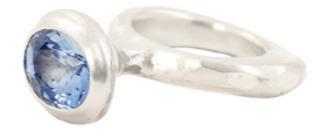

XXV [KEILA OVAL]

sterling silver ring with 6,5-carat light blue sapphire in oval cut weight in silver [±13 g] sizes [xs | s | m | I | xl] [keila] means [tabernacle] – is about person filled with wisdom