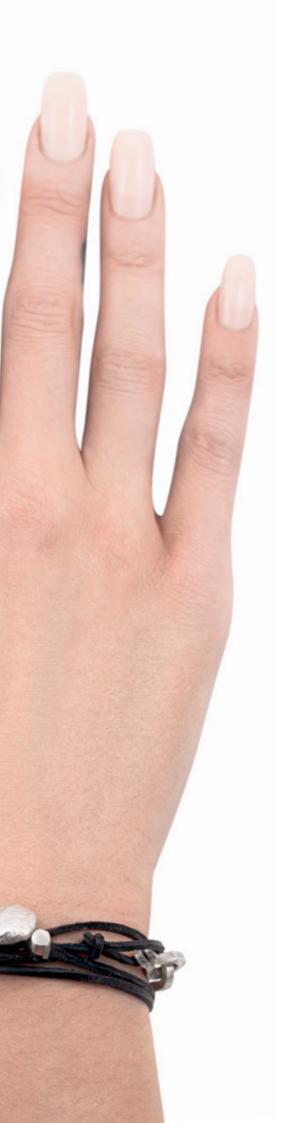

leather and sterling silver unisex bracelet weight in silver [±8 g] sizes [universal] [avi] means [father] – is a symbol of defence

leather and sterling silver unisex bracelet adorned with big silver drop weight in silver [±13 g] sizes [universal] [azriel] means [God is my help] – is a symbol of angels presence in our lives

leather and sterling silver unisex bracelet adorned with small silver drop weight in silver [±8 g] sizes [universal] [azriel] means [God is my help] – is a symbol of angels presence in our lives

PHOTO: MOI SOFISM MODEL: YANA KENZO RETOUCH: KATERINA DYMMOVA MAKE-UP: VITALIA HAIR-DO: JULIA STETS BRAND DESIGN: MNCL concept design studio