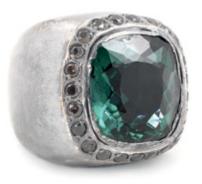

ATTRACTORS XXV

oxidized sterling silver ring with 24,5-carat aquamarine quartz in cushion cut dotted with 3-carats of round rauchtopazes weight in silver [±16 g] sizes [xs | s | m | I | xl] [zogara] means [shine] - symbol of human supremacy over all material