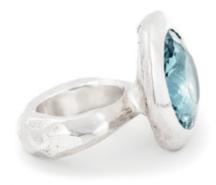

ATTRACTORS XXV

oxidized sterling silver ring with 24,5-carat aquamarine quartz in cushion cut dotted with 3-carats of round rauchtopazes weight in silver [±16 g] sizes [xs | s | m | I | xl] [zogara] means [shine] - symbol of human supremacy over all material

sterling silver ring with 24,2-carat aquamarine quartz in oval cut dotted with 1,2-carats of round rauchtopazes weight in silver [±32 g] sizes [xs | s | m | | | xl] [iska] means [sight] – is about intuition and beauty of mind