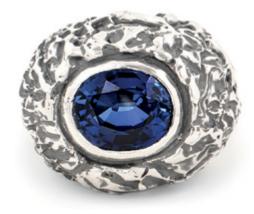

oxidized and polished sterling silver ring with 32-carat rauchtopaz in cushion cut weight in silver [±26 g] sizes [xs | s | m | I | xl] [sheina] means [beauty] – symbol of hidden internal beauty

oxidized and polished sterling silver unisex ring with 7,9-carat royal blue sapphire in oval cut weight in silver [±27 g] sizes [xs | s | m | | | xl] [sigal] means [treasure] – inspired by inscrutability of nature and human soul