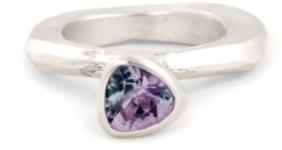

ATTRACTORS XXV

sterling silver ring with 11,3-carat purple amethyst in oval cut dotted with 2,7-carats of round rauchtopazes weight in silver [±28 g] sizes [xs | s | m | I | xl] [iska] means [sight] – is about intuition and beauty of mind

sterling silver ring with 24,2-carat aquamarine quartz in oval cut dotted with 1,2-carats of round rauchtopazes weight in silver [±32 g] sizes [xs | s | m | | | xl] [iska] means [sight] – is about intuition and beauty of mind