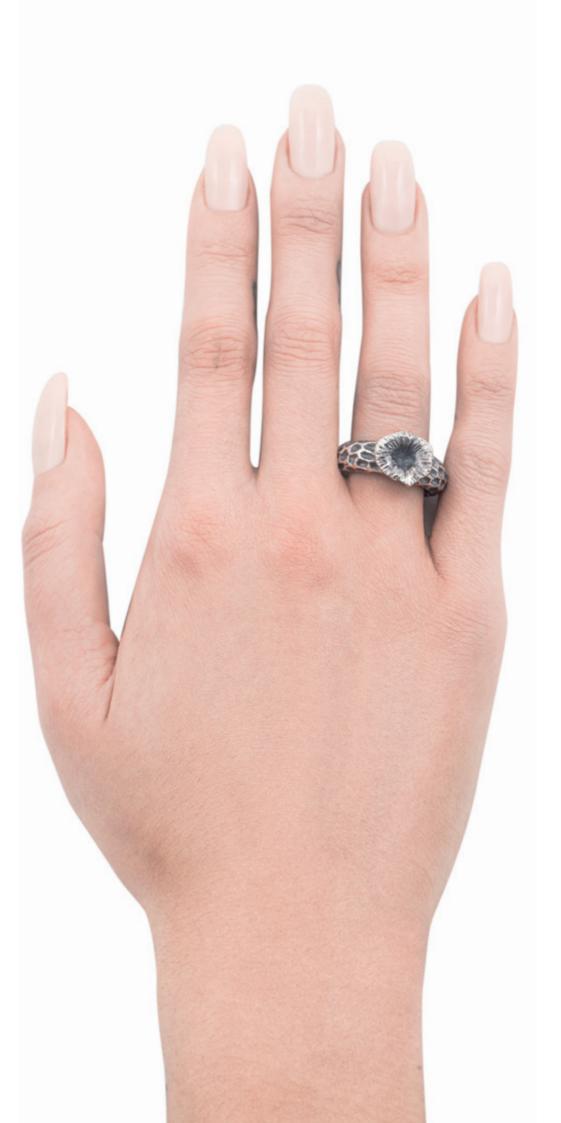

sterling silver ring with 1,7-carat alexandrite in round cut weight in silver [±10 g] sizes [xs | s | m | I | xl] [keila] means [tabernacle] – is about person filled with wisdom

sterling silver ring with 1,5-carat alexandrite in trillion cut weight in silver [±10 g] sizes [xs | s | m | I | xl] [keila] means [tabernacle] – is about person filled with wisdom