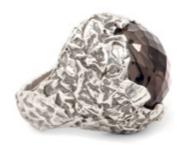

oxidized and polished sterling silver ring with 32-carat rauchtopaz in cushion cut weight in silver [±26 g] sizes [xs | s | m | I | xl] [sheina] means [beauty] – symbol of hidden internal beauty

oxidized and polished sterling silver unisex ring with 7,9-carat royal blue sapphire in oval cut weight in silver [±27 g] sizes [xs | s | m | | | xl] [sigal] means [treasure] – inspired by inscrutability of nature and human soul