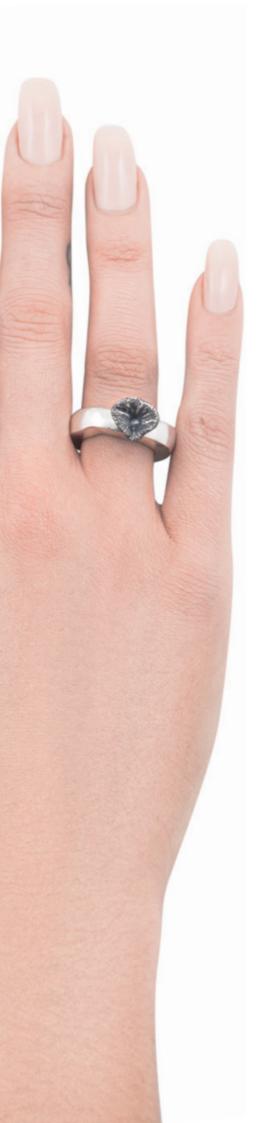

ATTRACTORS XXV

XXV [BERL]

XXV [berl] oxidized and polished sterling silver unisex ring with 1,5-carat black moissanite in round brilliant cut weight in silver [±30 g] sizes [xs | s | m | | xl] [berl] means [bear] – inspired by power of adamant warrior

XXV [IDIT]

oxidized and polished sterling silver unisex ring with 1,5-carat black moissanite in round brilliant cut weight in silver [±21 g] sizes [xs | s | m | l | xl] [idit] means [chosen] – symbol of the path to the goal