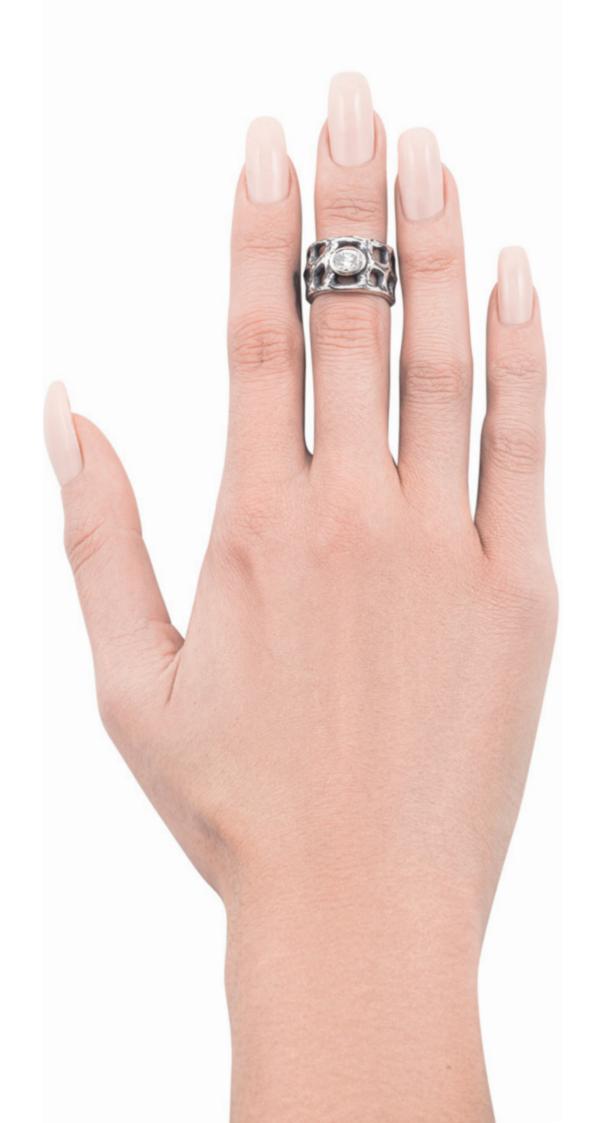

XXV [IDIT]

oxidized and polished sterling silver unisex ring with 1,5-carat black moissanite in round brilliant cut weight in silver [±21 g] sizes [xs | s | m | l | xl] [idit] means [chosen] – symbol of the path to the goal