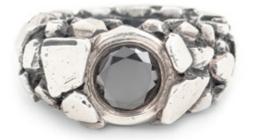

ATTRACTORS XXV

XXV [BERL]

XXV [berl] oxidized and polished sterling silver unisex ring with 1,5-carat black moissanite in round brilliant cut weight in silver [±30 g] sizes [xs | s | m | | xl] [berl] means [bear] – inspired by power of adamant warrior