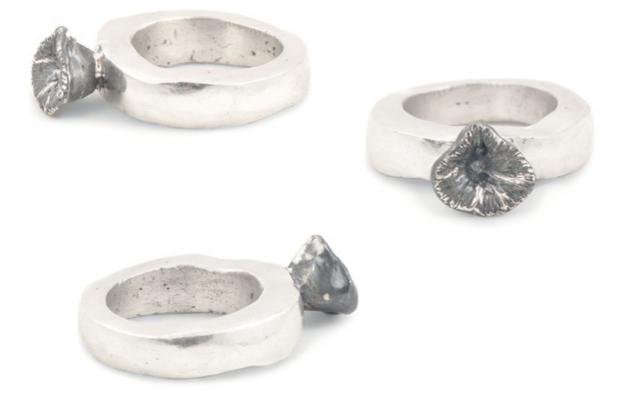

XXV [IRIT ROUGH]

oxidized and polished sterling silver unisex ring weight in silver [±15 g] sizes [xs | s | m | | xl] [irit] means [flower] – is about tenderness and roughness

XXV [IRIT SMOOTH]

sterling silver unisex ring weight in silver [±15 g] sizes [xs | s | m | l | xl] [irit] means [flower] – is about tenderness and roughness

sterling silver ring with 1,7-carat alexandrite in round cut weight in silver [±10 g] sizes [xs | s | m | I | xl] [keila] means [tabernacle] – is about person filled with wisdom

sterling silver ring with 1,5-carat alexandrite in trillion cut weight in silver [±10 g] sizes [xs | s | m | I | xl] [keila] means [tabernacle] – is about person filled with wisdom