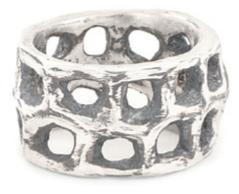

ATTRACTORS XXV

XXV [BERL]

XXV [berl] oxidized and polished sterling silver unisex ring with 1,5-carat black moissanite in round brilliant cut weight in silver [±30 g] sizes [xs | s | m | | xl] [berl] means [bear] – inspired by power of adamant warrior