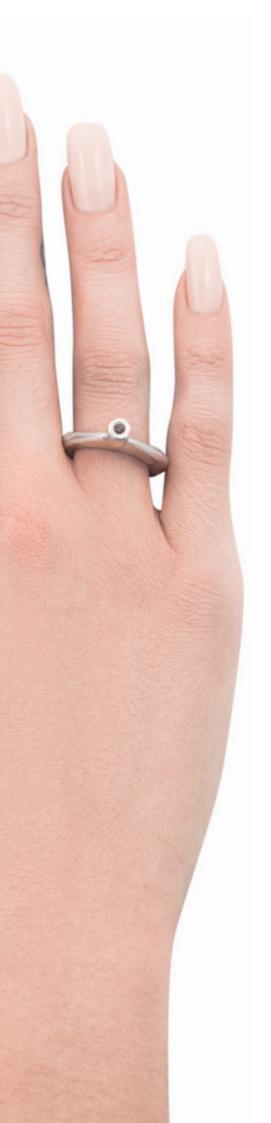

sterling silver ring with 6-carat light green amethyst in cushion cut weight in silver [±14 g] sizes [xs | s | m | I | xl] [atara] means [crown] – inspired by ascendance of beauty

sterling silver ring with 0,13-carat white zircon in round cut weight in silver [±8 g] sizes [xs | s | m | l | xl] [beila] means [beauty] – is a symbol of beauty of internal and external

XXV [BEILA BLACK]

sterling silver ring with 0,13-carat black zircon in round cut weight in silver [±10 g] sizes [xs | s | m | l | xl] [beila] means [beauty] – is a symbol of beauty of internal and external

XXV [BEILA YELLOW]

sterling silver ring with 0,16-carat yellow sapphire in round cut weight in silver [±8 g] sizes [xs | s | m | l | xl] [beila] means [beauty] – is a symbol of beauty of internal and external