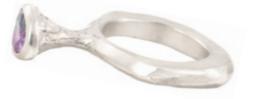

ATTRACTORS XXV

sterling silver ring with 11,3-carat purple amethyst in oval cut dotted with 2,7-carats of round rauchtopazes weight in silver [±28 g] sizes [xs | s | m | I | xl] [iska] means [sight] – is about intuition and beauty of mind

sterling silver ring with 24,2-carat aquamarine quartz in oval cut dotted with 1,2-carats of round rauchtopazes weight in silver [±32 g] sizes [xs | s | m | | | xl] [iska] means [sight] – is about intuition and beauty of mind