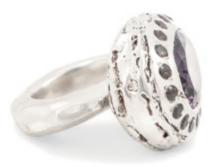

ATTRACTORS XXV

sterling silver ring with 11,3-carat purple amethyst in oval cut dotted with 2,7-carats of round rauchtopazes weight in silver [±28 g] sizes [xs | s | m | I | xl] [iska] means [sight] – is about intuition and beauty of mind