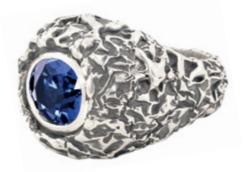

oxidized and polished sterling silver ring with 32-carat rauchtopaz in cushion cut weight in silver [±26 g] sizes [xs | s | m | I | xl] [sheina] means [beauty] – symbol of hidden internal beauty

oxidized and polished sterling silver unisex ring with 7,9-carat royal blue sapphire in oval cut weight in silver [±27 g] sizes [xs | s | m | | | xl] [sigal] means [treasure] – inspired by inscrutability of nature and human soul