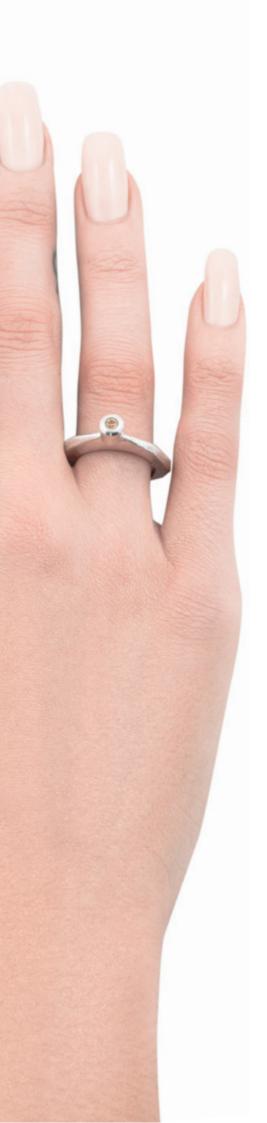

sterling silver ring with 6-carat light green amethyst in cushion cut weight in silver [±14 g] sizes [xs | s | m | I | xl] [atara] means [crown] – inspired by ascendance of beauty

sterling silver ring with 0,13-carat white zircon in round cut weight in silver [±8 g] sizes [xs | s | m | l | xl] [beila] means [beauty] – is a symbol of beauty of internal and external