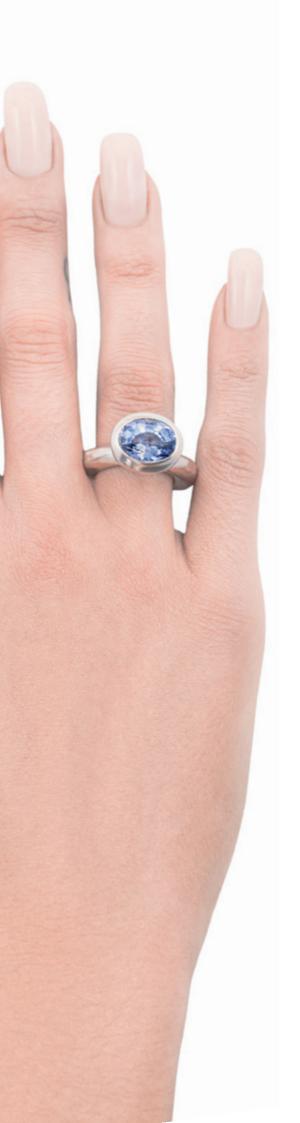

XXV [KEILA OVAL]

sterling silver ring with 6,5-carat light blue sapphire in oval cut weight in silver [±13 g] sizes [xs | s | m | I | xl] [keila] means [tabernacle] – is about person filled with wisdom