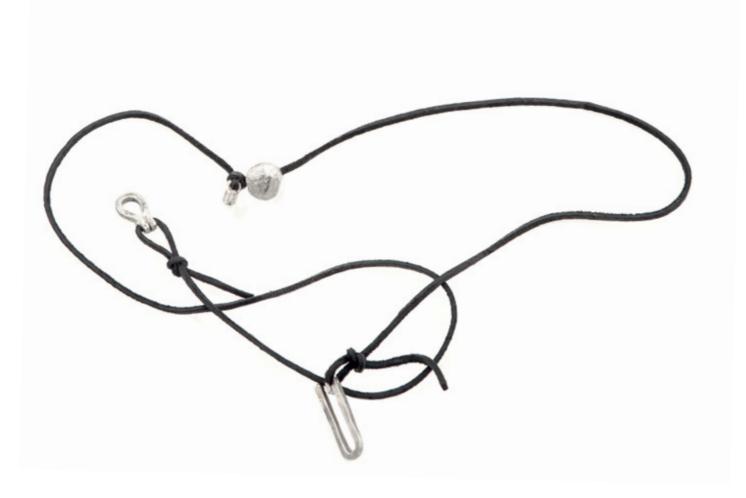

leather and sterling silver unisex bracelet weight in silver [±8 g] sizes [universal] [avi] means [father] – is a symbol of defence

leather and sterling silver unisex bracelet adorned with big silver drop weight in silver [±13 g] sizes [universal] [azriel] means [God is my help] – is a symbol of angels presence in our lives

leather and sterling silver unisex bracelet adorned with small silver drop weight in silver [±8 g] sizes [universal] [azriel] means [God is my help] – is a symbol of angels presence in our lives

PHOTO: MOI SOFISM MODEL: YANA KENZO RETOUCH: KATERINA DYMMOVA MAKE-UP: VITALIA HAIR-DO: JULIA STETS BRAND DESIGN: MNCL concept design studio