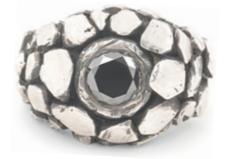

ATTRACTORS XXV

XXV [BERL]

XXV [berl] oxidized and polished sterling silver unisex ring with 1,5-carat black moissanite in round brilliant cut weight in silver [±30 g] sizes [xs | s | m | | xl] [berl] means [bear] – inspired by power of adamant warrior