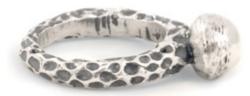

oxidized and polished sterling silver unisex ring with orb weight in silver [±9 g] sizes [xs | s | m | l | xl] [karmel] means [mountain karmel] – symbol of unbending pride

sterling silver unisex ring with orb weight in silver [±6 g] sizes [xs | s | m | l | xl] [karmel] means [mountain karmel] – symbol of unbending pride