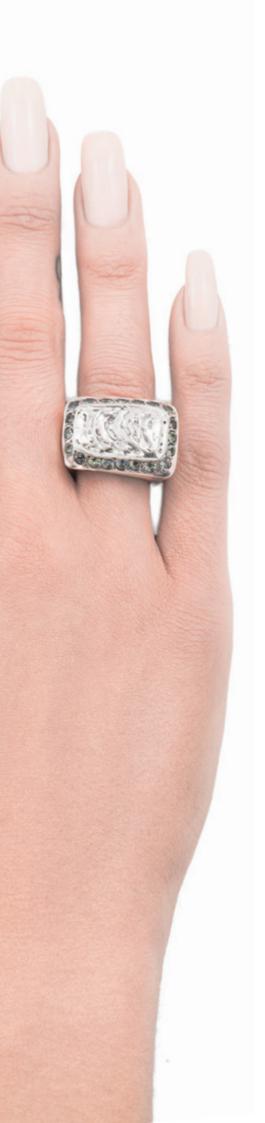

ATTRACTORS XXV

XXV [BERL]

XXV [berl] oxidized and polished sterling silver unisex ring with 1,5-carat black moissanite in round brilliant cut weight in silver [±30 g] sizes [xs | s | m | | xl] [berl] means [bear] – inspired by power of adamant warrior

XXV [IDIT]

oxidized and polished sterling silver unisex ring with 1,5-carat black moissanite in round brilliant cut weight in silver [±21 g] sizes [xs | s | m | l | xl] [idit] means [chosen] – symbol of the path to the goal