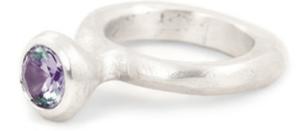

ATTRACTORS XXV

sterling silver ring with 11,3-carat purple amethyst in oval cut dotted with 2,7-carats of round rauchtopazes weight in silver [±28 g] sizes [xs | s | m | I | xl] [iska] means [sight] – is about intuition and beauty of mind

sterling silver ring with 24,2-carat aquamarine quartz in oval cut dotted with 1,2-carats of round rauchtopazes weight in silver [±32 g] sizes [xs | s | m | | | xl] [iska] means [sight] – is about intuition and beauty of mind