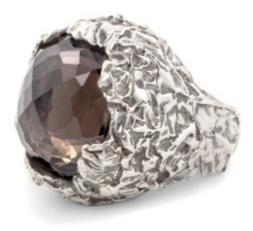

oxidized and polished sterling silver ring with 32-carat rauchtopaz in cushion cut weight in silver [±26 g] sizes [xs | s | m | I | xl] [sheina] means [beauty] – symbol of hidden internal beauty

oxidized and polished sterling silver unisex ring with 7,9-carat royal blue sapphire in oval cut weight in silver [±27 g] sizes [xs | s | m | | | xl] [sigal] means [treasure] – inspired by inscrutability of nature and human soul