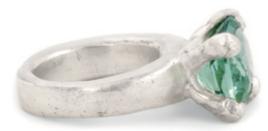

ATTRACTORS XXV

oxidized sterling silver ring with 24,5-carat aquamarine quartz in cushion cut dotted with 3-carats of round rauchtopazes weight in silver [±16 g] sizes [xs | s | m | I | xl] [zogara] means [shine] - symbol of human supremacy over all material