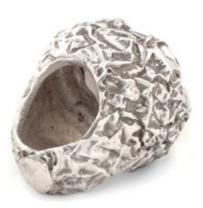

oxidized and polished sterling silver ring with 32-carat rauchtopaz in cushion cut weight in silver [±26 g] sizes [xs | s | m | I | xl] [sheina] means [beauty] – symbol of hidden internal beauty

oxidized and polished sterling silver unisex ring with 7,9-carat royal blue sapphire in oval cut weight in silver [±27 g] sizes [xs | s | m | | | xl] [sigal] means [treasure] – inspired by inscrutability of nature and human soul