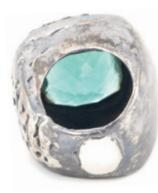

ATTRACTORS XXV

oxidized sterling silver ring with 24,5-carat aquamarine quartz in cushion cut dotted with 3-carats of round rauchtopazes weight in silver [±16 g] sizes [xs | s | m | I | xl] [zogara] means [shine] - symbol of human supremacy over all material