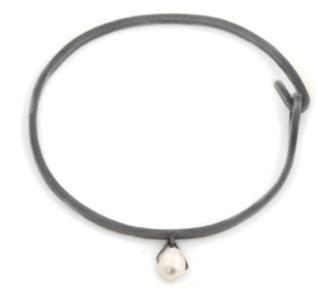

## STACKABILITY AND DETAILS

ALL ITEMS ARE FULLY HANDCRAFTED AND HAVE NO 100% SIMILAR COPY

XXV [PNINA]

oxidized sterling silver bracelet adorned with natural pearl weight in silver [±9 g] sizes [universal] [pnina] means [pearl] – is a symbol of internal depth and purity