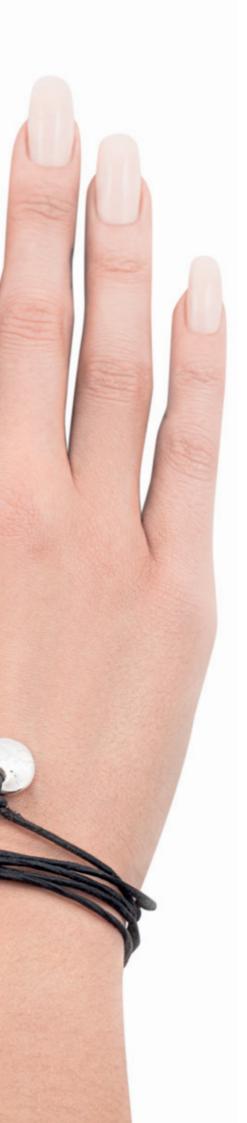

## STACKABILITY AND DETAILS

ALL ITEMS ARE FULLY HANDCRAFTED AND HAVE NO 100% SIMILAR COPY

XXV [PNINA]

oxidized sterling silver bracelet adorned with natural pearl weight in silver [±9 g] sizes [universal] [pnina] means [pearl] – is a symbol of internal depth and purity

oxidized sterling silver bracelet adorned with 1-carat white sapphire in briolette cut weight in silver [±9 g] sizes [universal] [tal] means [dew] – is a symbol of invisible magic in our lives

XXV [AVI]