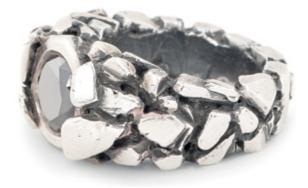

oxidized and polished sterling silver ring with 2,87-carat white sapphire in round brilliant cut weight in silver [±14 g] sizes [xs | s | m | | xl] [bruria] means [chosen by God] – combines beauty and force of first female sage