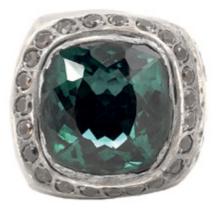

oxidized and polished sterling silver ring with 32-carat rauchtopaz in cushion cut weight in silver [±26 g] sizes [xs | s | m | I | xl] [sheina] means [beauty] – symbol of hidden internal beauty

oxidized and polished sterling silver unisex ring with 7,9-carat royal blue sapphire in oval cut weight in silver [±27 g] sizes [xs | s | m | | | xl] [sigal] means [treasure] – inspired by inscrutability of nature and human soul