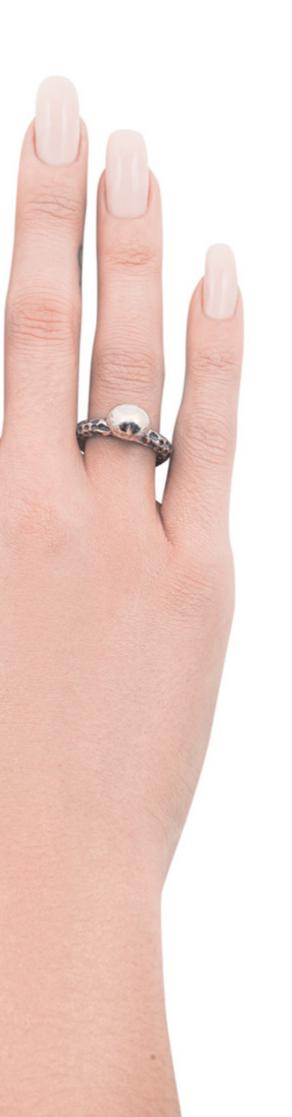

oxidized and polished sterling silver unisex ring with orb weight in silver [±9 g] sizes [xs | s | m | l | xl] [karmel] means [mountain karmel] – symbol of unbending pride

sterling silver unisex ring with orb weight in silver [±6 g] sizes [xs | s | m | l | xl] [karmel] means [mountain karmel] – symbol of unbending pride