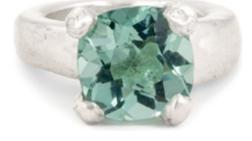

ATTRACTORS XXV

oxidized sterling silver ring with 24,5-carat aquamarine quartz in cushion cut dotted with 3-carats of round rauchtopazes weight in silver [±16 g] sizes [xs | s | m | I | xl] [zogara] means [shine] - symbol of human supremacy over all material