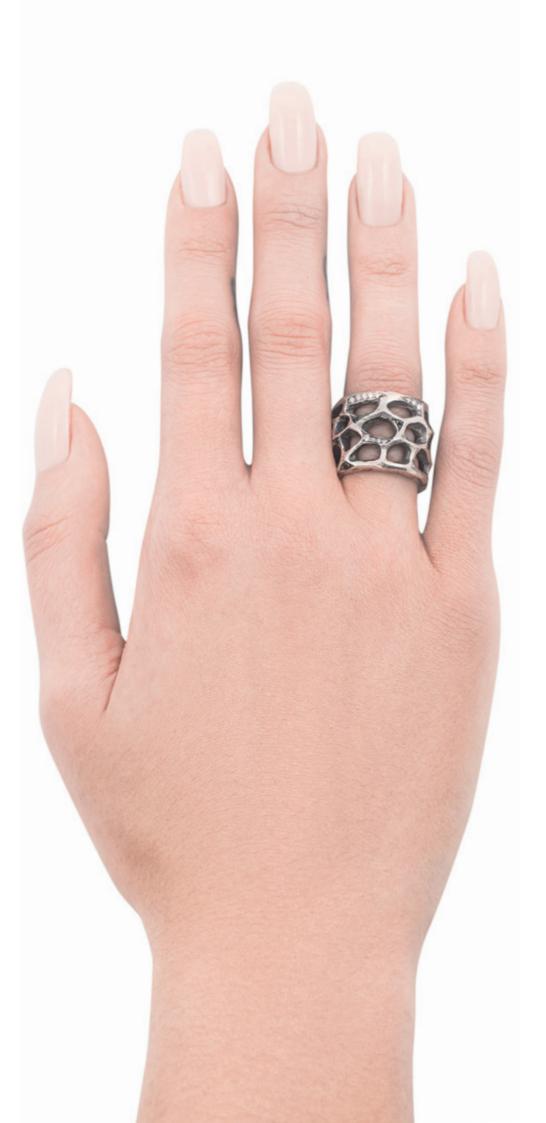

ATTRACTORS XXV

XXV [BERL]

XXV [berl] oxidized and polished sterling silver unisex ring with 1,5-carat black moissanite in round brilliant cut weight in silver [±30 g] sizes [xs | s | m | | xl] [berl] means [bear] – inspired by power of adamant warrior