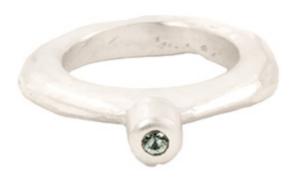

sterling silver ring with 6-carat light green amethyst in cushion cut weight in silver [±14 g] sizes [xs | s | m | I | xl] [atara] means [crown] – inspired by ascendance of beauty

sterling silver ring with 0,13-carat white zircon in round cut weight in silver [±8 g] sizes [xs | s | m | l | xl] [beila] means [beauty] – is a symbol of beauty of internal and external