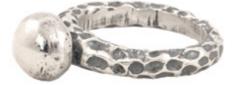

oxidized and polished sterling silver unisex ring with orb weight in silver [±9 g] sizes [xs | s | m | l | xl] [karmel] means [mountain karmel] – symbol of unbending pride

sterling silver unisex ring with orb weight in silver [±6 g] sizes [xs | s | m | l | xl] [karmel] means [mountain karmel] – symbol of unbending pride