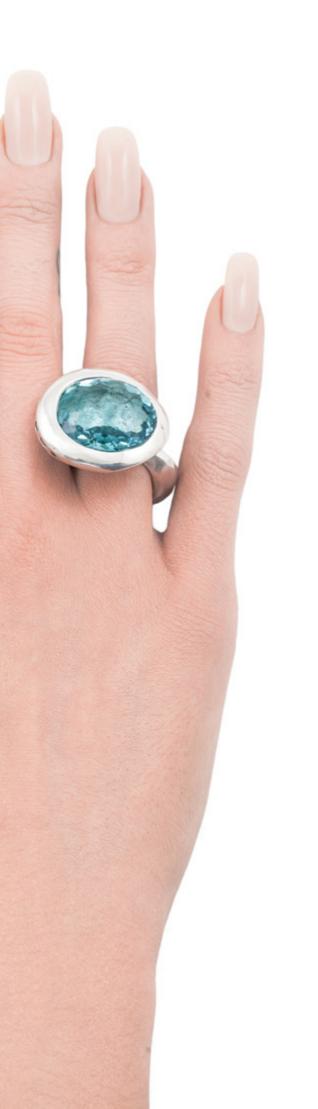

ATTRACTORS XXV

oxidized sterling silver ring with 24,5-carat aquamarine quartz in cushion cut dotted with 3-carats of round rauchtopazes weight in silver [±16 g] sizes [xs | s | m | I | xl] [zogara] means [shine] - symbol of human supremacy over all material

sterling silver ring with 24,2-carat aquamarine quartz in oval cut dotted with 1,2-carats of round rauchtopazes weight in silver [±32 g] sizes [xs | s | m | | | xl] [iska] means [sight] – is about intuition and beauty of mind