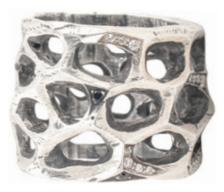

ATTRACTORS XXV

XXV [BERL]

XXV [berl] oxidized and polished sterling silver unisex ring with 1,5-carat black moissanite in round brilliant cut weight in silver [±30 g] sizes [xs | s | m | | xl] [berl] means [bear] – inspired by power of adamant warrior