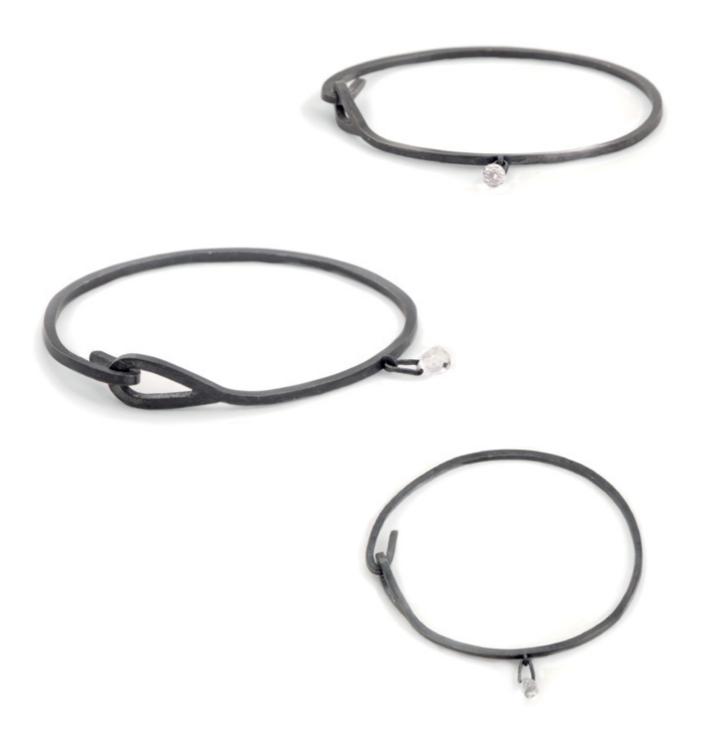

## STACKABILITY AND DETAILS

ALL ITEMS ARE FULLY HANDCRAFTED AND HAVE NO 100% SIMILAR COPY

XXV [PNINA]

oxidized sterling silver bracelet adorned with natural pearl weight in silver [±9 g] sizes [universal] [pnina] means [pearl] – is a symbol of internal depth and purity

oxidized sterling silver bracelet adorned with 1-carat white sapphire in briolette cut weight in silver [±9 g] sizes [universal] [tal] means [dew] – is a symbol of invisible magic in our lives

XXV [AVI]