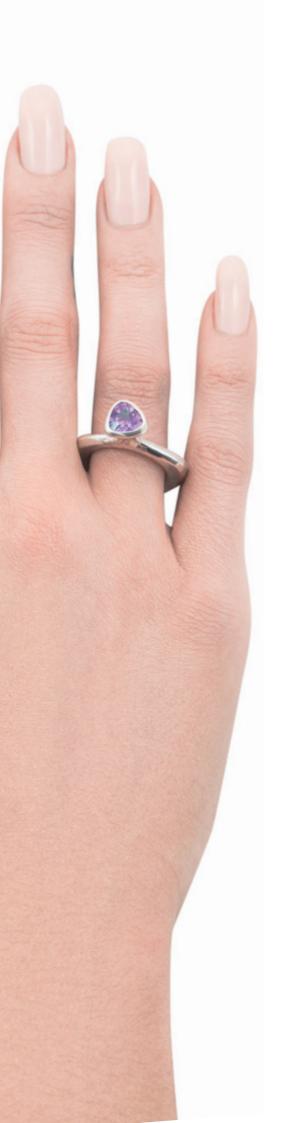

ATTRACTORS XXV

sterling silver ring with 11,3-carat purple amethyst in oval cut dotted with 2,7-carats of round rauchtopazes weight in silver [±28 g] sizes [xs | s | m | I | xl] [iska] means [sight] – is about intuition and beauty of mind

sterling silver ring with 24,2-carat aquamarine quartz in oval cut dotted with 1,2-carats of round rauchtopazes weight in silver [±32 g] sizes [xs | s | m | | | xl] [iska] means [sight] – is about intuition and beauty of mind