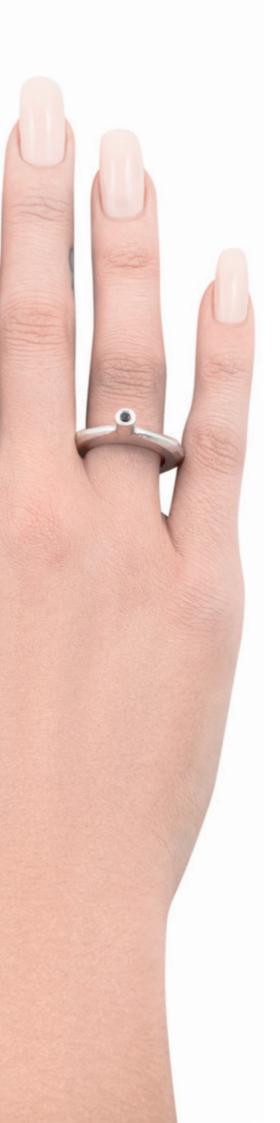

ATTRACTORS XXV

oxidized and polished sterling silver ring dotted with with 1,45-carats of round white and black zircons weight in silver [±15 g] sizes [xs | s | m | I | xl] [keren] means [ray] is about energy flow