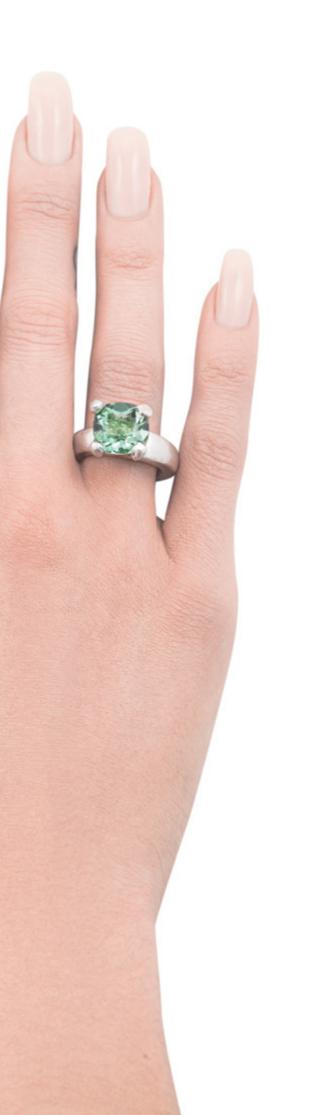

oxidized and polished sterling silver ring with 2,87-carat white sapphire in round brilliant cut weight in silver [±14 g] sizes [xs | s | m | | xl] [bruria] means [chosen by God] – combines beauty and force of first female sage