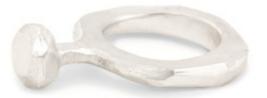

oxidized and polished sterling silver unisex ring with orb weight in silver [±9 g] sizes [xs | s | m | l | xl] [karmel] means [mountain karmel] – symbol of unbending pride

sterling silver unisex ring with orb weight in silver [±6 g] sizes [xs | s | m | l | xl] [karmel] means [mountain karmel] – symbol of unbending pride