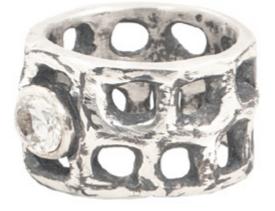

XXV [IDIT]

oxidized and polished sterling silver unisex ring with 1,5-carat black moissanite in round brilliant cut weight in silver [±21 g] sizes [xs | s | m | l | xl] [idit] means [chosen] – symbol of the path to the goal