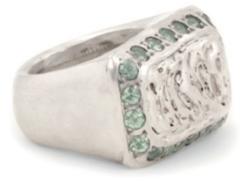

XXV [GIDEON]

sterling silver unisex ring dotted with 2,8-carats of round grey sapphires weight in silver [±27 g] sizes [xs | s | m | l | xl] [gideon] means [decuman] – inspired by human rigidity and power