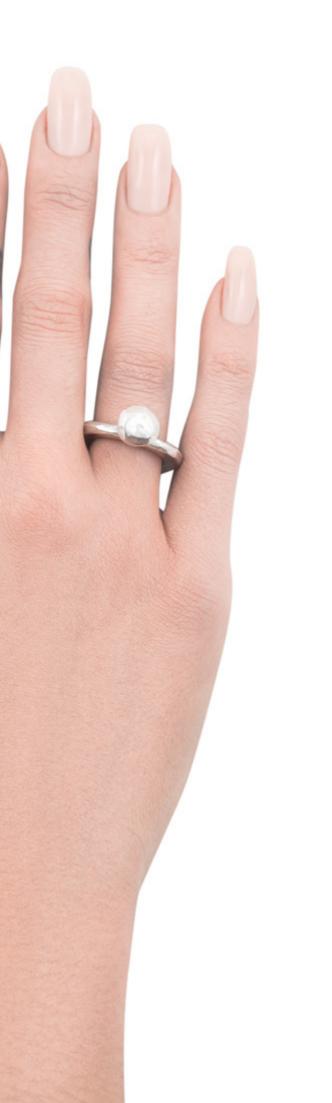

oxidized and polished sterling silver unisex ring with orb weight in silver [±9 g] sizes [xs | s | m | l | xl] [karmel] means [mountain karmel] – symbol of unbending pride

sterling silver unisex ring with orb weight in silver [±6 g] sizes [xs | s | m | l | xl] [karmel] means [mountain karmel] – symbol of unbending pride