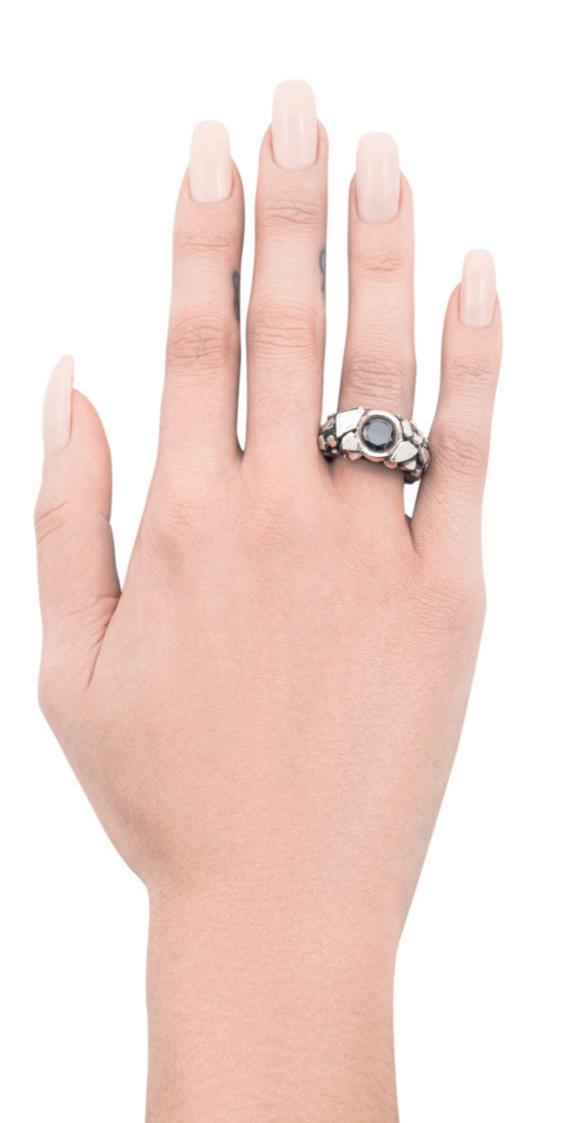

oxidized and polished sterling silver ring with 2,87-carat white sapphire in round brilliant cut weight in silver [±14 g] sizes [xs | s | m | | xl] [bruria] means [chosen by God] – combines beauty and force of first female sage