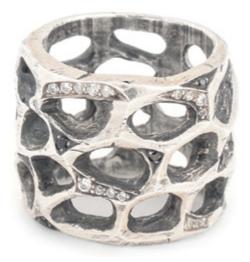

ATTRACTORS XXV

XXV [BERL]

XXV [berl] oxidized and polished sterling silver unisex ring with 1,5-carat black moissanite in round brilliant cut weight in silver [±30 g] sizes [xs | s | m | | xl] [berl] means [bear] – inspired by power of adamant warrior