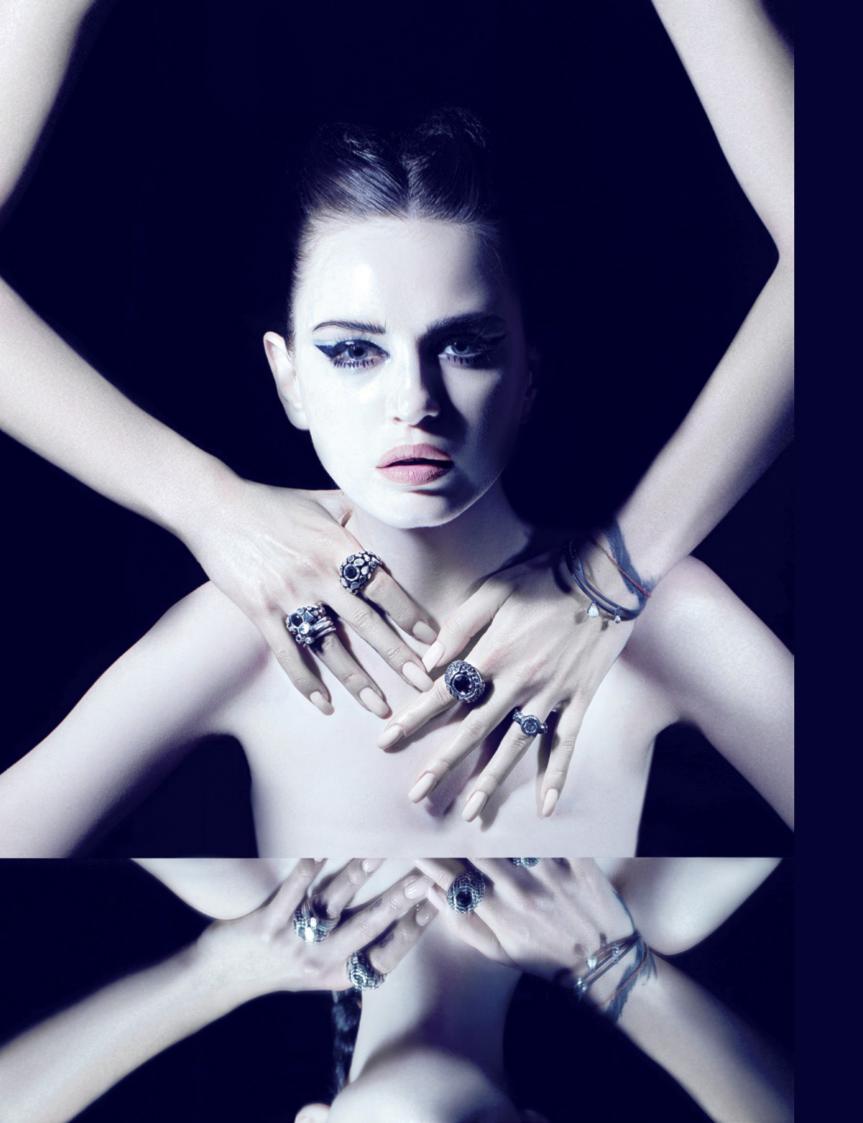

leather and sterling silver unisex bracelet adorned with small silver drop weight in silver [±8 g] sizes [universal] [azriel] means [God is my help] – is a symbol of angels presence in our lives

PHOTO: MOI SOFISM MODEL: YANA KENZO RETOUCH: KATERINA DYMMOVA MAKE-UP: VITALIA HAIR-DO: JULIA STETS BRAND DESIGN: MNCL concept design studio