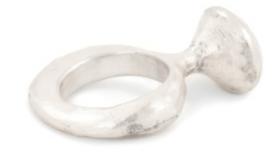

oxidized and polished sterling silver unisex ring with orb weight in silver [±9 g] sizes [xs | s | m | l | xl] [karmel] means [mountain karmel] – symbol of unbending pride

sterling silver unisex ring with orb weight in silver [±6 g] sizes [xs | s | m | l | xl] [karmel] means [mountain karmel] – symbol of unbending pride