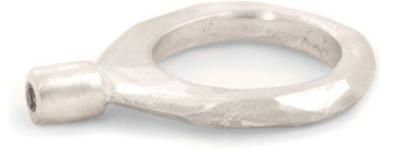

XXV [IDIT]

oxidized and polished sterling silver unisex ring with 1,5-carat black moissanite in round brilliant cut weight in silver [±21 g] sizes [xs | s | m | l | xl] [idit] means [chosen] – symbol of the path to the goal