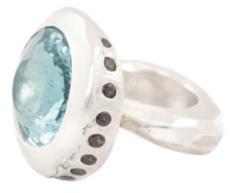

ATTRACTORS XXV

oxidized sterling silver ring with 24,5-carat aquamarine quartz in cushion cut dotted with 3-carats of round rauchtopazes weight in silver [±16 g] sizes [xs | s | m | I | xl] [zogara] means [shine] - symbol of human supremacy over all material

sterling silver ring with 24,2-carat aquamarine quartz in oval cut dotted with 1,2-carats of round rauchtopazes weight in silver [±32 g] sizes [xs | s | m | | | xl] [iska] means [sight] – is about intuition and beauty of mind