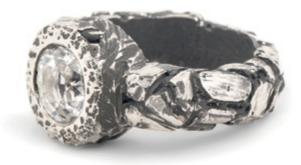

ATTRACTORS XXV

XXV [BERL]

XXV [berl] oxidized and polished sterling silver unisex ring with 1,5-carat black moissanite in round brilliant cut weight in silver [±30 g] sizes [xs | s | m | | xl] [berl] means [bear] – inspired by power of adamant warrior