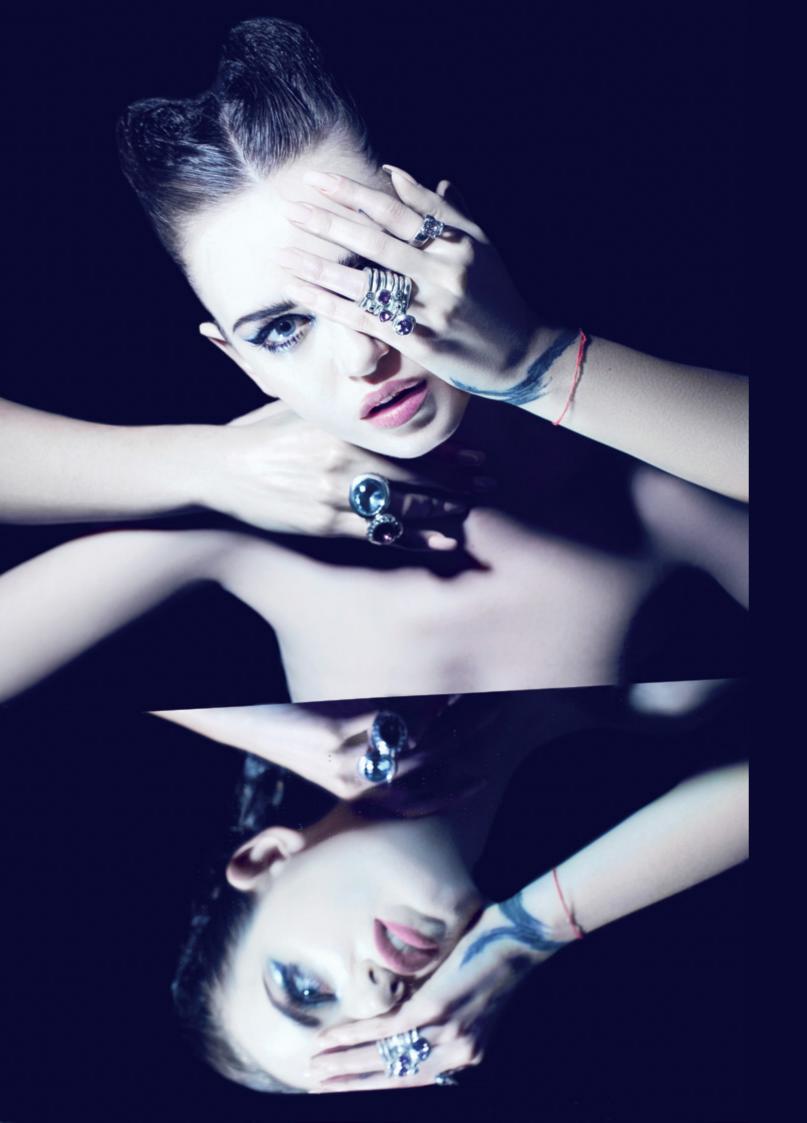

leather and sterling silver unisex bracelet adorned with small silver drop weight in silver [±8 g] sizes [universal] [azriel] means [God is my help] – is a symbol of angels presence in our lives

PHOTO: MOI SOFISM MODEL: YANA KENZO RETOUCH: KATERINA DYMMOVA MAKE-UP: VITALIA HAIR-DO: JULIA STETS BRAND DESIGN: MNCL concept design studio