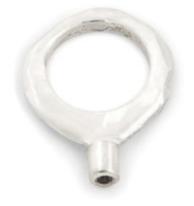

ATTRACTORS XXV

XXV [BERL]

XXV [berl] oxidized and polished sterling silver unisex ring with 1,5-carat black moissanite in round brilliant cut weight in silver [±30 g] sizes [xs | s | m | | xl] [berl] means [bear] – inspired by power of adamant warrior