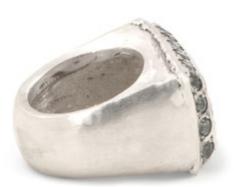

XXV [GIDEON]

sterling silver unisex ring dotted with 2,8-carats of round grey sapphires weight in silver [±27 g] sizes [xs | s | m | l | xl] [gideon] means [decuman] – inspired by human rigidity and power