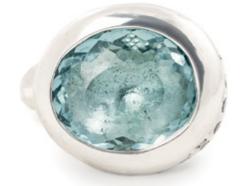

sterling silver ring with 24,2-carat aquamarine quartz in oval cut dotted with 1,2-carats of round rauchtopazes weight in silver [±32 g] sizes [xs | s | m | | | xl] [iska] means [sight] – is about intuition and beauty of mind