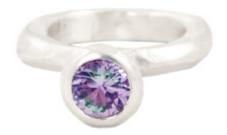

ATTRACTORS XXV

sterling silver ring with 11,3-carat purple amethyst in oval cut dotted with 2,7-carats of round rauchtopazes weight in silver [±28 g] sizes [xs | s | m | I | xl] [iska] means [sight] – is about intuition and beauty of mind

sterling silver ring with 24,2-carat aquamarine quartz in oval cut dotted with 1,2-carats of round rauchtopazes weight in silver [±32 g] sizes [xs | s | m | | | xl] [iska] means [sight] – is about intuition and beauty of mind