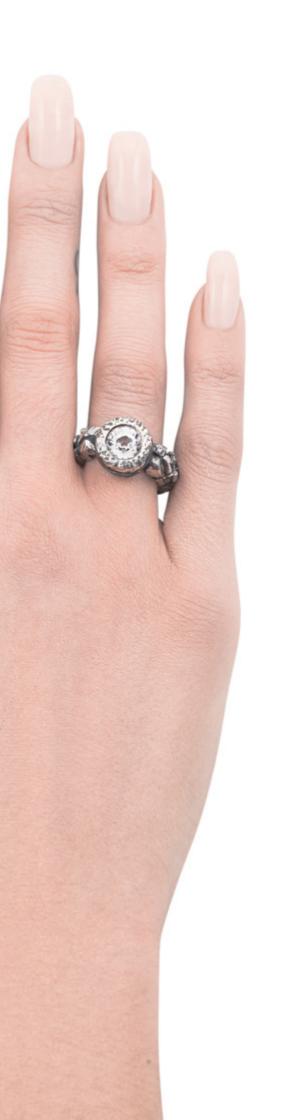

ATTRACTORS XXV

XXV [BERL]

XXV [berl] oxidized and polished sterling silver unisex ring with 1,5-carat black moissanite in round brilliant cut weight in silver [±30 g] sizes [xs | s | m | | xl] [berl] means [bear] – inspired by power of adamant warrior