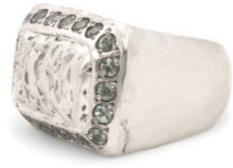

XXV [GIDEON]

sterling silver unisex ring dotted with 2,8-carats of round grey sapphires weight in silver [±27 g] sizes [xs | s | m | l | xl] [gideon] means [decuman] – inspired by human rigidity and power