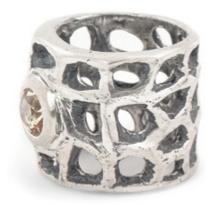

ATTRACTORS XXV

oxidized and polished sterling silver ring dotted with with 1,45-carats of round white and black zircons weight in silver [±15 g] sizes [xs | s | m | I | xl] [keren] means [ray] is about energy flow