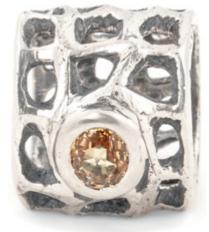

ATTRACTORS XXV

oxidized and polished sterling silver ring dotted with with 1,45-carats of round white and black zircons weight in silver [±15 g] sizes [xs | s | m | I | xl] [keren] means [ray] is about energy flow