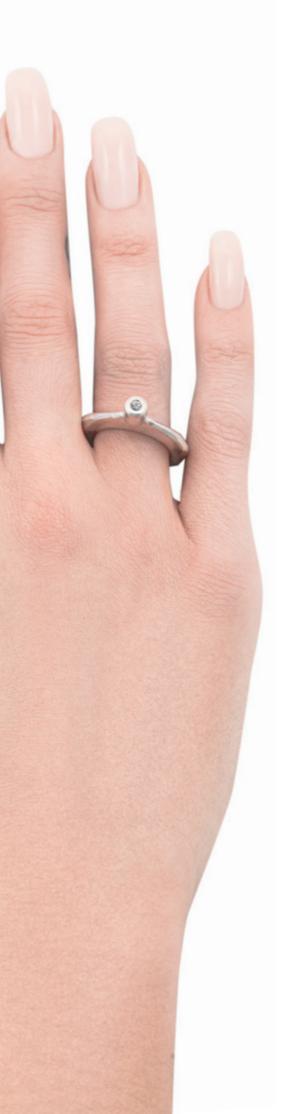

sterling silver ring with 6-carat light green amethyst in cushion cut weight in silver [±14 g] sizes [xs | s | m | I | xl] [atara] means [crown] – inspired by ascendance of beauty

sterling silver ring with 0,13-carat white zircon in round cut weight in silver [±8 g] sizes [xs | s | m | l | xl] [beila] means [beauty] – is a symbol of beauty of internal and external

sterling silver ring with 0,13-carat rauchtopaz in round cut weight in silver [±8 g] sizes [xs | s | m | l | xl] [beila] means [beauty] – is a symbol of beauty of internal and external

ITEMS OF SERIES [BEILA] [ISKA] [KEILA] [IRIT] [KARMEL] [ATARA] ARE STACKABLE