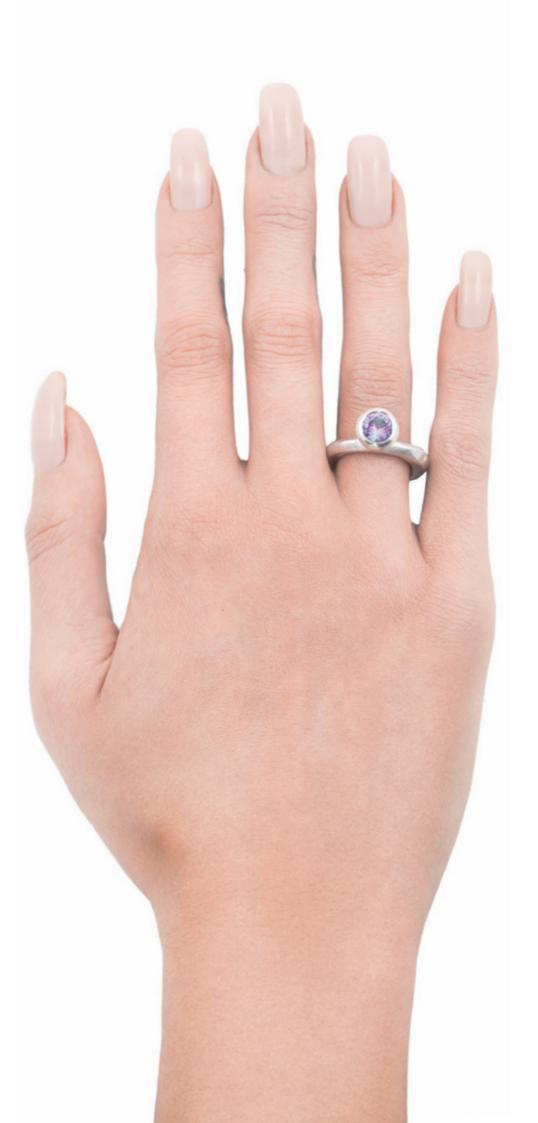

ATTRACTORS XXV

sterling silver ring with 11,3-carat purple amethyst in oval cut dotted with 2,7-carats of round rauchtopazes weight in silver [±28 g] sizes [xs | s | m | I | xl] [iska] means [sight] – is about intuition and beauty of mind

sterling silver ring with 24,2-carat aquamarine quartz in oval cut dotted with 1,2-carats of round rauchtopazes weight in silver [±32 g] sizes [xs | s | m | | | xl] [iska] means [sight] – is about intuition and beauty of mind