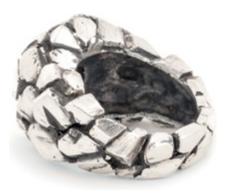

ATTRACTORS XXV

XXV [BERL]

XXV [berl] oxidized and polished sterling silver unisex ring with 1,5-carat black moissanite in round brilliant cut weight in silver [±30 g] sizes [xs | s | m | | xl] [berl] means [bear] – inspired by power of adamant warrior