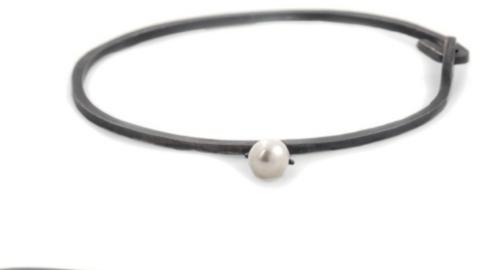

## STACKABILITY AND DETAILS

ALL ITEMS ARE FULLY HANDCRAFTED AND HAVE NO 100% SIMILAR COPY

XXV [PNINA]

oxidized sterling silver bracelet adorned with natural pearl weight in silver [±9 g] sizes [universal] [pnina] means [pearl] – is a symbol of internal depth and purity