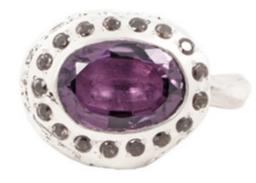

ATTRACTORS XXV

sterling silver ring with 11,3-carat purple amethyst in oval cut dotted with 2,7-carats of round rauchtopazes weight in silver [±28 g] sizes [xs | s | m | I | xl] [iska] means [sight] – is about intuition and beauty of mind