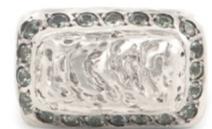

XXV [GIDEON]

sterling silver unisex ring dotted with 2,8-carats of round grey sapphires weight in silver [±27 g] sizes [xs | s | m | l | xl] [gideon] means [decuman] – inspired by human rigidity and power