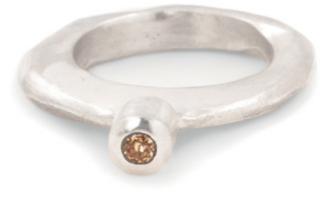

sterling silver ring with 6-carat light green amethyst in cushion cut weight in silver [±14 g] sizes [xs | s | m | I | xl] [atara] means [crown] – inspired by ascendance of beauty

sterling silver ring with 0,13-carat white zircon in round cut weight in silver [±8 g] sizes [xs | s | m | l | xl] [beila] means [beauty] – is a symbol of beauty of internal and external