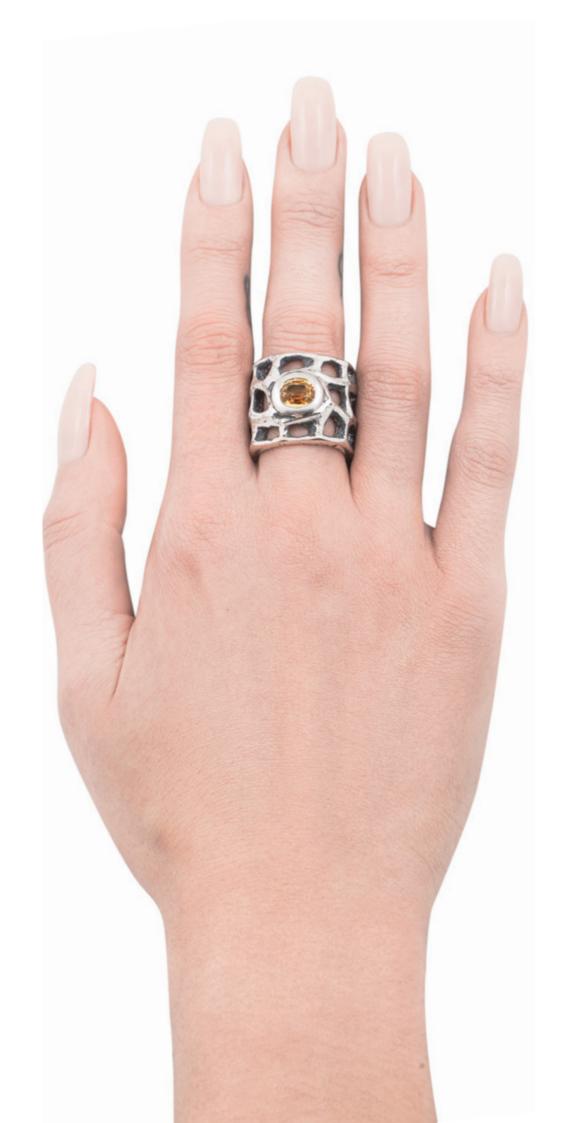

ATTRACTORS XXV

oxidized and polished sterling silver ring dotted with with 1,45-carats of round white and black zircons weight in silver [±15 g] sizes [xs | s | m | I | xl] [keren] means [ray] is about energy flow