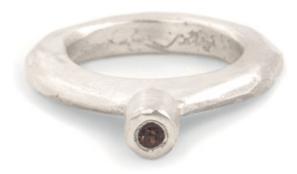

sterling silver ring with 6-carat light green amethyst in cushion cut weight in silver [±14 g] sizes [xs | s | m | I | xl] [atara] means [crown] – inspired by ascendance of beauty

sterling silver ring with 0,13-carat white zircon in round cut weight in silver [±8 g] sizes [xs | s | m | l | xl] [beila] means [beauty] – is a symbol of beauty of internal and external

XXV [BEILA BLACK]

sterling silver ring with 0,13-carat black zircon in round cut weight in silver [±10 g] sizes [xs | s | m | l | xl] [beila] means [beauty] – is a symbol of beauty of internal and external

XXV [BEILA YELLOW]

sterling silver ring with 0,16-carat yellow sapphire in round cut weight in silver [±8 g] sizes [xs | s | m | l | xl] [beila] means [beauty] – is a symbol of beauty of internal and external