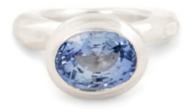

XXV [KEILA OVAL]

sterling silver ring with 6,5-carat light blue sapphire in oval cut weight in silver [±13 g] sizes [xs | s | m | I | xl] [keila] means [tabernacle] – is about person filled with wisdom