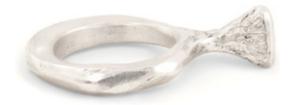

ATTRACTORS XXV

sterling silver ring with 11,3-carat purple amethyst in oval cut dotted with 2,7-carats of round rauchtopazes weight in silver [±28 g] sizes [xs | s | m | I | xl] [iska] means [sight] – is about intuition and beauty of mind

sterling silver ring with 24,2-carat aquamarine quartz in oval cut dotted with 1,2-carats of round rauchtopazes weight in silver [±32 g] sizes [xs | s | m | | | xl] [iska] means [sight] – is about intuition and beauty of mind