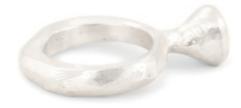

oxidized and polished sterling silver unisex ring with orb weight in silver [±9 g] sizes [xs | s | m | l | xl] [karmel] means [mountain karmel] – symbol of unbending pride

sterling silver unisex ring with orb weight in silver [±6 g] sizes [xs | s | m | l | xl] [karmel] means [mountain karmel] – symbol of unbending pride