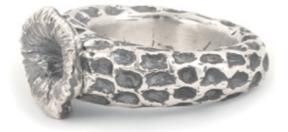

XXV [IRIT ROUGH]

oxidized and polished sterling silver unisex ring weight in silver [±15 g] sizes [xs | s | m | | xl] [irit] means [flower] – is about tenderness and roughness

XXV [IRIT SMOOTH]

sterling silver unisex ring weight in silver [±15 g] sizes [xs | s | m | l | xl] [irit] means [flower] – is about tenderness and roughness