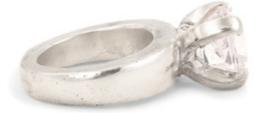

oxidized and polished sterling silver ring with 2,87-carat white sapphire in round brilliant cut weight in silver [±14 g] sizes [xs | s | m | | xl] [bruria] means [chosen by God] – combines beauty and force of first female sage