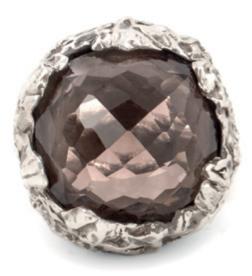

oxidized and polished sterling silver ring with 32-carat rauchtopaz in cushion cut weight in silver [±26 g] sizes [xs | s | m | I | xl] [sheina] means [beauty] – symbol of hidden internal beauty

oxidized and polished sterling silver unisex ring with 7,9-carat royal blue sapphire in oval cut weight in silver [±27 g] sizes [xs | s | m | | | xl] [sigal] means [treasure] – inspired by inscrutability of nature and human soul